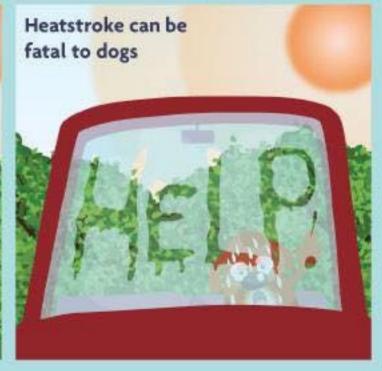

# Dogs die in hot cars

# Share this today and save a dog's life

If it's 22°C outside, inside a car it can get to 47°C within 60 minutes

In hot stuffy vehicles dogs cannot cool themselves down, even with the windows open

If you see a dog in a car on a warm day, call 999
www.rspca.org.uk