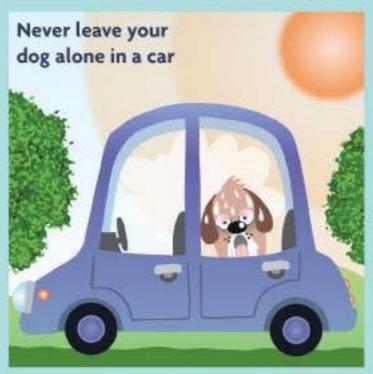

# Dogs die in hot cars

# Share this today and save a dog's life

If it's 22°C outside, inside a car it can get to 47°C within 60 minutes

In hot stuffy vehicles dogs cannot cool themselves down, even with the windows open

If you see a dog in a car on a warm day, call 999
www.rspca.org.uk